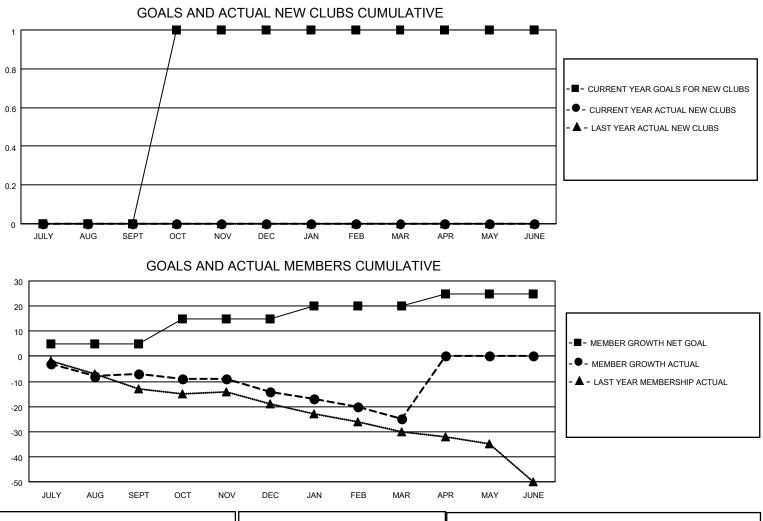

## LOCATION ILLINOIS

District 1 G

Results as of: 3/31/2022

| Clubs                 |               |           |               | Members               |                         |                         |                                                    |
|-----------------------|---------------|-----------|---------------|-----------------------|-------------------------|-------------------------|----------------------------------------------------|
| RESULTS FOR 2021-2022 |               |           |               | RESULTS FOR 2021-2022 |                         |                         |                                                    |
| QUARTER               | NEW CLUB GOAL | NEW CLUBS | DROPPED CLUBS | QUARTER MEI           | MBER GROWTH NET<br>GOAL | MEMBER GROWTH<br>ACTUAL | DROPPED<br>MEMBERS ACTUAL<br>(including transfers) |
| JULY/AUG/SEPT         | 0             | 0         | 1             | JULY/AUG/SEPT         | 5                       | 8                       | 14                                                 |
| OCT/NOV/DEC           | 1             | 0         | 0             | OCT/NOV/DEC           | 10                      | 3                       | 10                                                 |
| JAN/FEB/MAR           | 0             | 0         | 0             | JAN/FEB/MAR           | 5                       | 3                       | 14                                                 |
| APR/MAY/JUNE          | 0             | 0         | 0             | APR/MAY/JUNE          | 5                       | 0                       | 0                                                  |